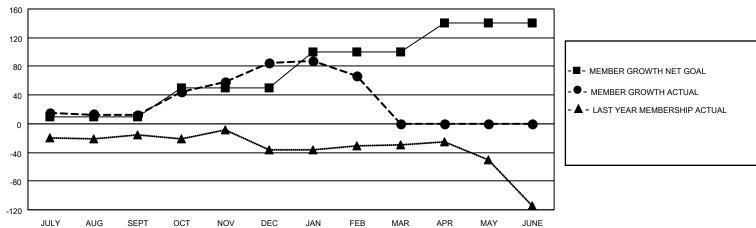

## GAT MONTHLY MEMBERSHIP PROGRESS REPORT

Multiple District 60

Results as of: 2/28/2021 LOCATION: GUYANA

|               |               |             |               | 11                    |                        |                         |                                                    |  |
|---------------|---------------|-------------|---------------|-----------------------|------------------------|-------------------------|----------------------------------------------------|--|
| Clubs         |               |             |               | Members               |                        |                         |                                                    |  |
|               | RESULTS FOR   | R 2020-2021 |               | RESULTS FOR 2020-2021 |                        |                         |                                                    |  |
| QUARTER       | NEW CLUB GOAL | NEW CLUBS   | DROPPED CLUBS | QUARTER MEME          | BER GROWTH NET<br>GOAL | MEMBER GROWTH<br>ACTUAL | DROPPED<br>MEMBERS ACTUAL<br>(including transfers) |  |
| JULY/AUG/SEPT | 0             | 0           | 0             | JULY/AUG/SEPT         | 10                     | 56                      | 31                                                 |  |
| OCT/NOV/DEC   | 1             | 0           | 0             | OCT/NOV/DEC           | 40                     | 142                     | 63                                                 |  |
| JAN/FEB/MAR   | 0             | 0           | 2             | JAN/FEB/MAR           | 50                     | 42                      | 57                                                 |  |
| APR/MAY/JUNE  | 1             | 0           | 0             | APR/MAY/JUNE          | 40                     | 0                       | 0                                                  |  |

## GOALS AND ACTUAL MEMBERS CUMULATIVE

| DROPPED CLUBS: 2 |     | 60 CLUBS OF 119 ADDED 1 OR MORE<br>NEW MEMBERS | GENDER DISTRIBUTION             |                |     |
|------------------|-----|------------------------------------------------|---------------------------------|----------------|-----|
|                  |     |                                                | MALE                            | 1,496 (42.99%) |     |
|                  |     |                                                | FEMALE                          | 1,984 (57.01%) |     |
| DROPPED MEMBERS  |     |                                                |                                 | ,              |     |
| DECEASED         | 25  | CLICK HERE FOR CUMULATIVE                      | TOTAL FAMILY UNIT MEMBERS       |                | 147 |
| CLUB CANCELLED   | 36  | MEMBERSHIP DATA                                |                                 |                |     |
| OTHER 90         |     |                                                | FAMILY MEMBERS PAYING HALF DUES |                | 77  |
| TOTAL            | 151 |                                                | DOLG                            |                |     |