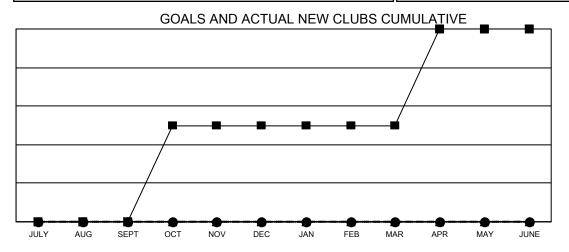

## GAT MONTHLY MEMBERSHIP PROGRESS REPORT

Multiple District 60

Results as of: 2/28/2021 LOCATION: GUYANA

|               |               |             |               | 11                    |                        |                         |                                                    |  |
|---------------|---------------|-------------|---------------|-----------------------|------------------------|-------------------------|----------------------------------------------------|--|
| Clubs         |               |             |               | Members               |                        |                         |                                                    |  |
|               | RESULTS FOR   | R 2020-2021 |               | RESULTS FOR 2020-2021 |                        |                         |                                                    |  |
| QUARTER       | NEW CLUB GOAL | NEW CLUBS   | DROPPED CLUBS | QUARTER MEME          | BER GROWTH NET<br>GOAL | MEMBER GROWTH<br>ACTUAL | DROPPED<br>MEMBERS ACTUAL<br>(including transfers) |  |
| JULY/AUG/SEPT | 0             | 0           | 0             | JULY/AUG/SEPT         | 10                     | 56                      | 31                                                 |  |
| OCT/NOV/DEC   | 1             | 0           | 0             | OCT/NOV/DEC           | 40                     | 142                     | 63                                                 |  |
| JAN/FEB/MAR   | 0             | 0           | 2             | JAN/FEB/MAR           | 50                     | 42                      | 57                                                 |  |
| APR/MAY/JUNE  | 1             | 0           | 0             | APR/MAY/JUNE          | 40                     | 0                       | 0                                                  |  |

■ - CURRENT YEAR GOALS FOR NEW CLUBS

- CURRENT YEAR ACTUAL NEW CLUBS

- ▲ - LAST YEAR ACTUAL NEW CLUBS